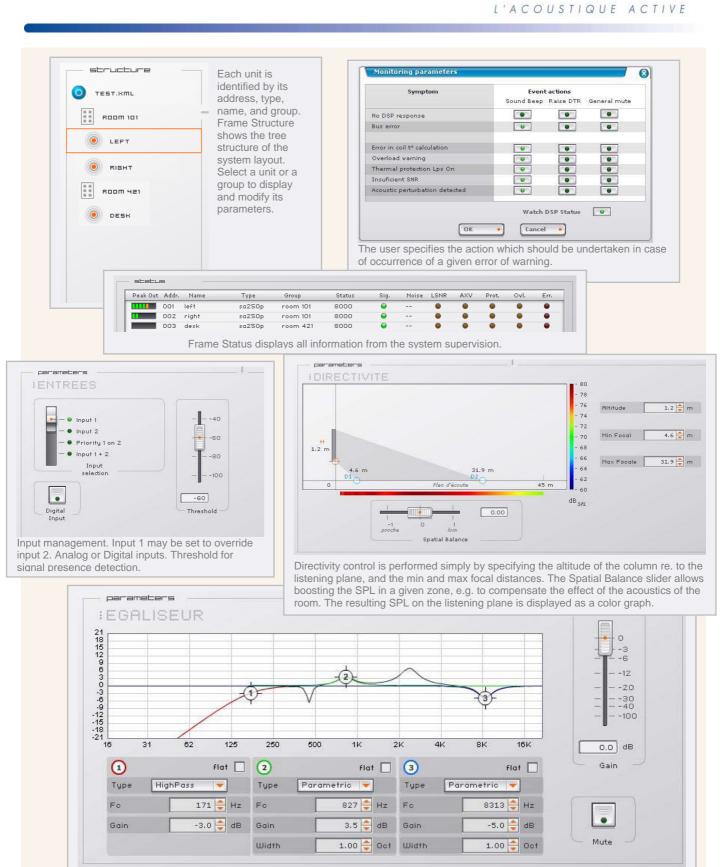

• Tuning

Adjustment of filtering parameters (directivity, gains, EQ, delay,...) and supervision parameters, and Saving parameters in DSP flash memory. The user can save / load an unlimited number of presets

Supervision

A whatchdog check repeatedly the processors status, and reports information in frame "Status". The user can specify which action should be undertaken in case of error or warning. All events and user actions are saved in a journal.

# ÉLECTRONAVALE

- Active Audio -

There are 6 filtering cells in each processor : 3 group cells, and 3 processor-specific cells. Parameter adjustment may be performed by numerical data input, by increment / decrement, or graphically by dragging the control points on the graph. Frequency responses curves of each cell are displayed together with the overall response