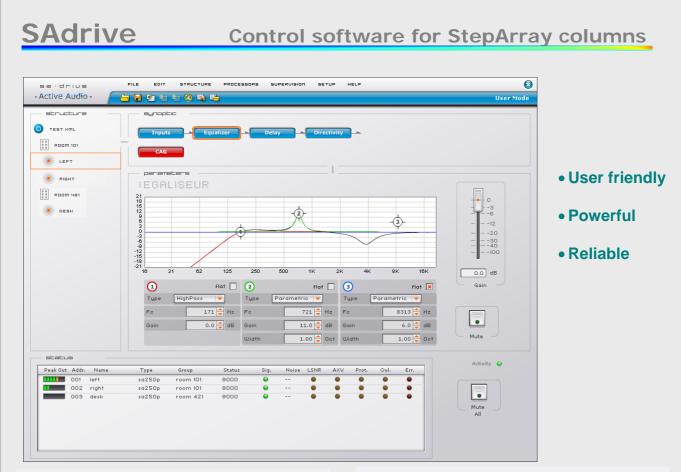

#### Main features

- Configuration Create, modify, and save a configuration corresponding to the connected layout.
- Grouping

Columns may be grouped. Filtering parameters of a group allows quick control of all the processors of the group.

• Tuning

Adjustment of filtering parameters (directivity, gains, EQ, delay,...) and supervision parameters, and Saving parameters in DSP flash memory. The user can save / load an unlimited number of presets

Supervision

A whatchdog check repeatedly the processors status, and reports information in frame "Status". The user can specify which action should be undertaken in case of error or warning. All events and user actions are saved in a journal.

# ÉLECTRONAVALE

- Active Audio -

There are 6 filtering cells in each processor : 3 group cells, and 3 processor-specific cells. Parameter adjustment may be performed by numerical data input, by increment / decrement, or graphically by dragging the control points on the graph. Frequency responses curves of each cell are displayed together with the overall response