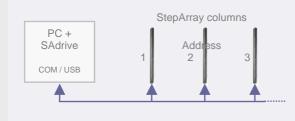

# > Presentation

SAdrive is a PC application dedicated to the control of StepArray columns. It allows configuration and exploitation of UT26 DSP processors. Up to 255 processors can be controlled simultaneously. There are two modes of operation :